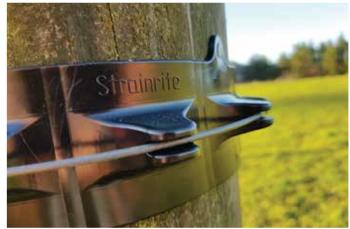

## **Eliminates auxiliary components** such as the egg insulator, pin lock insulator, activator plate and separate electrical lead.

**Multi-function Post Insulator** 

This all in one strap is also the end insulator.