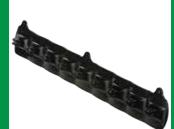

## Useful Strainrite products to get your electric gateway up and running

Activator Strap 10 Pack Part Code FIN00400

Fits all Strainrite wood post insulators for fast efficient installation

Holeshot Staple Gun Guide Fits Stockade ST400i & ST400 Part Code FIN00500

## **Time Savings**

Attach Activator Strap to post using 3 clout nails. Run the electric fence wire around the post guided by the strap's channels and tie off the wire. Simple A great solution for corner posts too.

> **Easy Retrofit** Easy add on for existing fence systems.

**Reduces potential harm to your stock** With no protruding parts or steel plates, the activator strap minimises damage from stock or

**Multiple Hooking Points** The activator strap's unique design offers multiple hooking points for running more than one hot gate

## **Eliminates auxiliary components** such as the egg insulator, pin lock insulator, activator plate and separate electrical lead.

**Multi-function Post Insulator** 

This all in one strap is also the end insulator.