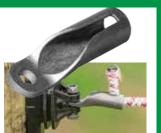

## **Time Savings**

Attach Activator Strap to post using 3 clout nails. Run the electric fence wire around the post guided by the strap's channels and tie off the wire. Simple A great solution for corner posts too.

> **Easy Retrofit** Easy add on for existing fence systems.

**Reduces potential harm to your stock** With no protruding parts or steel plates, the activator strap minimises damage from stock or

**Multiple Hooking Points** The activator strap's unique design offers multiple hooking points for running more than one hot gate

## **Eliminates auxiliary components** such as the egg insulator, pin lock insulator, activator plate and separate electrical lead.

**Multi-function Post Insulator** 

This all in one strap is also the end insulator.

## **Traditional Electric Fence Activator**

**Multiple Component Installation** 