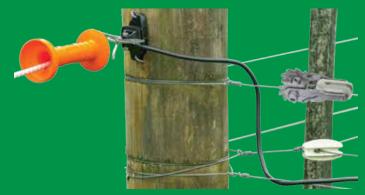

## **Time Savings**

Attach Activator Strap to post using 3 clout nails. Run the electric fence wire around the post guided by the strap's channels and tie off the wire. Simple A great solution for corner posts too.

> **Easy Retrofit** Easy add on for existing fence systems.

**Reduces potential harm to your stock** With no protruding parts or steel plates, the activator strap minimises damage from stock or

**Multiple Hooking Points** The activator strap's unique design offers multiple hooking points for running more than one hot gate

## **Eliminates auxiliary components** such as the egg insulator, pin lock insulator, activator plate and separate electrical lead.

**Multi-function Post Insulator** 

This all in one strap is also the end insulator.