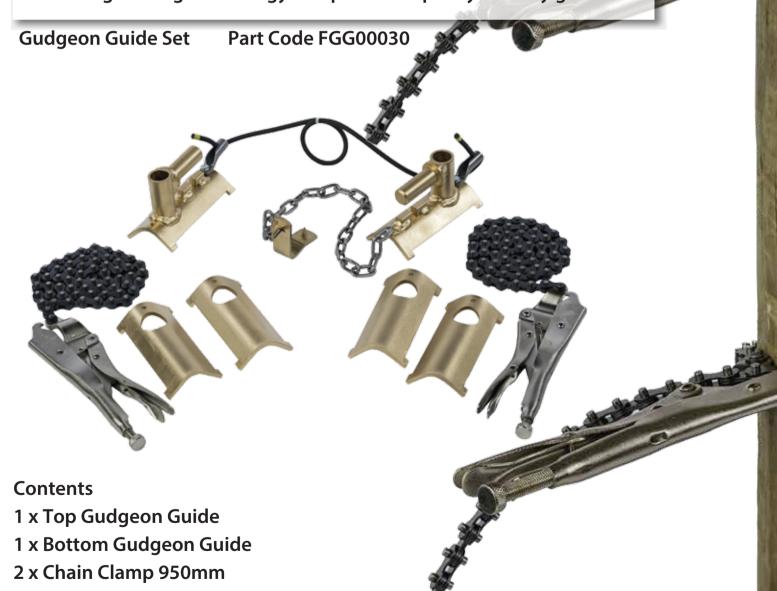

## Free up your hands

Using the chain hook to support the top guide and the adjustable bungee for the bottom guide, we give you the flexibility to free up both hands to install the chain clamps, allowing you to set your gate height at position with ease.

## **New Zealand Made**

Proudly 100% New Zealand designed and manufactured, ensuring leading technology and premium quality in every guide.

4 x Spacers

1 x Bungee Cord

04 524 9027 sales@strainrite.co.nz www.strainrite.co.nz