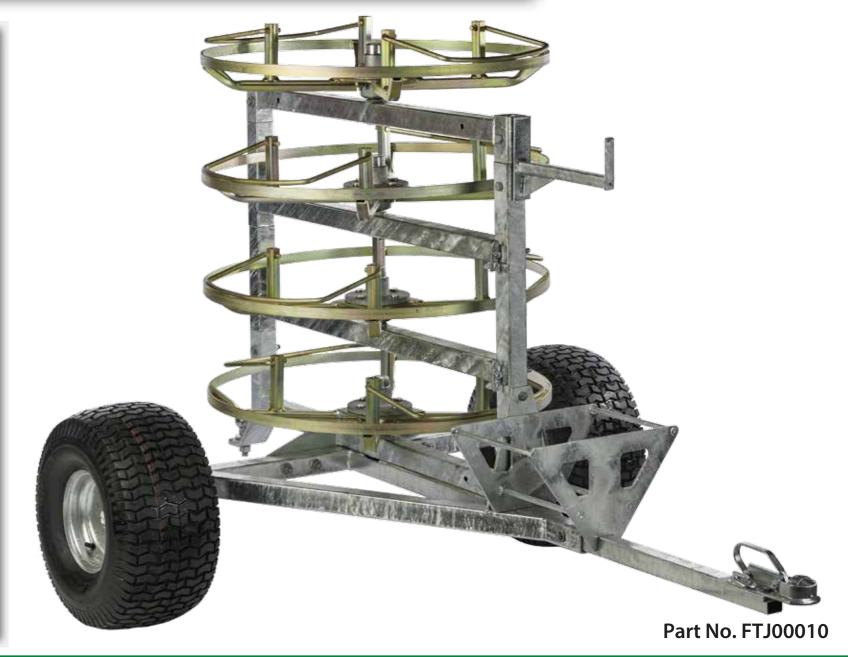

# Quad Jenny Trailer

Dispense four wires or up to eight wires using a second unit hooked in tandem

## **Contractor Model Wire Jenny Rotors**

4 x Rotors contractor model wire jennys featuring a new rotor design for easier centering & nesting of wire coils to assist with smoother decoiling. Each rotor has a tapered roller bearing to minimise wear for high volume use.

### **Swing Over Arm**

Features swing arm design for easy individual rotor reloading. Suitable for dispensing up to 1000M Coils

#### **Trailer Towbar Attachment**

Easily attaches to vehicle tow bars and can be attached to a second Quad Jenny Trailer for running up to 8 wires

#### **Galvanised Steel Construction**

Hot dipped galvanized steel for enhanced corrosion protection and increased durability for a longer service life.